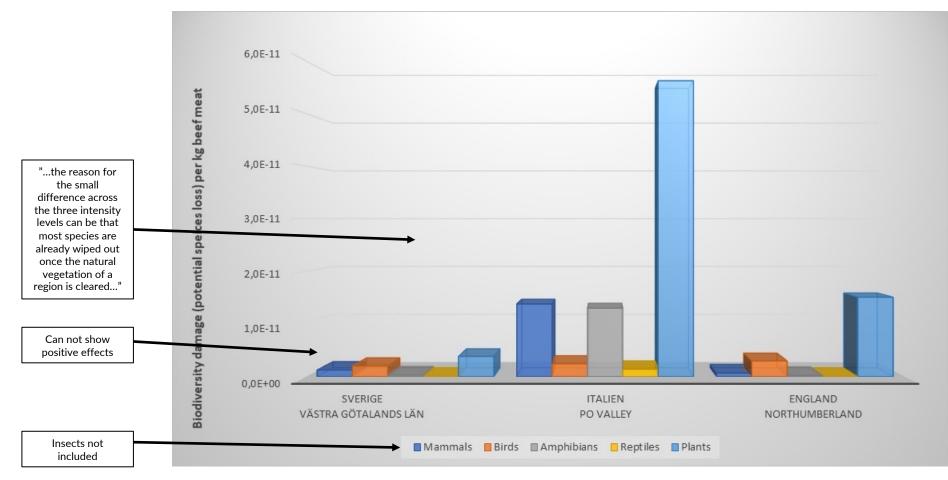

# Example of approaches to quantify biodiversity in LCA:

Chaudhary & Brooks 2018 PEF seminar on biodiversity & LANCA 2021-11-24 Serina Ahlgren, RISE

## **Biodiversity in LCA**



RI. SE

## Chaudhary & Brooks 2018



RI. Se

#### Results of hypothetical study, per kg beef



RI. SE

#### Results of hypothetical study, per kg beef



### FORMAS

## Biodiversitety database for food

- Funding for a 2 year project to start building a database
- Basic data for a large number on food products on country of origin, land use, production method etc
- Apply the Chaudhary and Brooks-method to start with
- Led by RISE, together with a retailer in Sweden
- Same users as for the climate database: retail, public kitchens, restaurants etc



| × | × | × | × | × | × | × | × | × | × | × | × | × | × | × | ×              | ×             | ×     | ×    | ×              | × | × | × | × | × | × | × | × | × | × | × | × | × | × | × | × |
|---|---|---|---|---|---|---|---|---|---|---|---|---|---|---|----------------|---------------|-------|------|----------------|---|---|---|---|---|---|---|---|---|---|---|---|---|---|---|---|
| × | × | × |