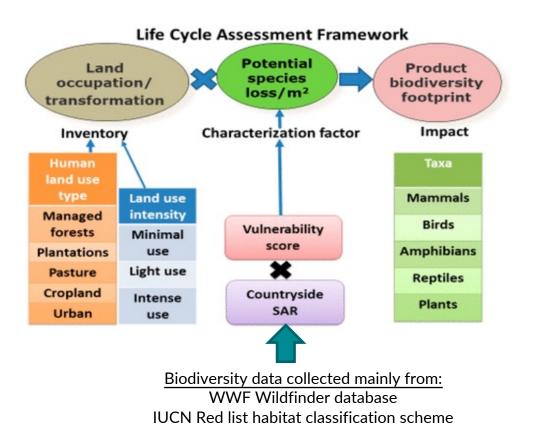

# Example of approaches to quantify biodiversity in LCA:

Chaudhary & Brooks 2018 PEF seminar on biodiversity & LANCA 2021-11-24 Serina Ahlgren, RISE

## **Biodiversity in LCA**



RI. SE

## Chaudhary & Brooks 2018



RI. Se

#### Results of hypothetical study, per kg beef



RI. SE

#### Results of hypothetical study, per kg beef



### FORMAS

## Biodiversitety database for food

- Funding for a 2 year project to start building a database
- Basic data for a large number on food products on country of origin, land use, production method etc
- Apply the Chaudhary and Brooks-method to start with
- Led by RISE, together with a retailer in Sweden
- Same users as for the climate database: retail, public kitchens, restaurants etc



| × | × | × | × | × | × | × | × | × | × | × | × | × | × | × | ×              | ×             | ×     | ×    | ×              | × | × | × | × | × | × | × | × | × | × | × | × | × | × | × | × |
|---|---|---|---|---|---|---|---|---|---|---|---|---|---|---|----------------|---------