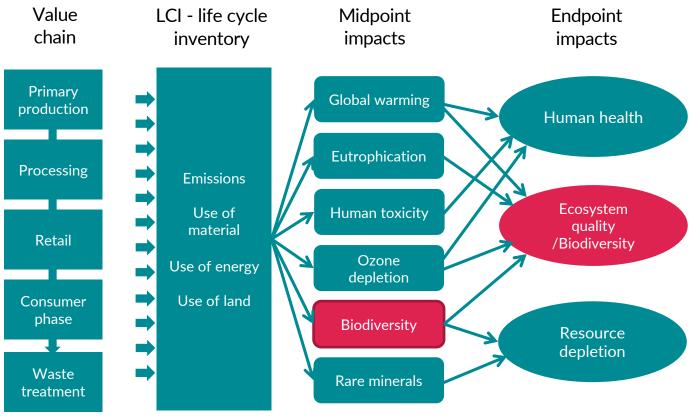

# Example of approaches to quantify biodiversity in LCA:

Chaudhary & Brooks 2018 PEF seminar on biodiversity & LANCA 2021-11-24 Serina Ahlgren, RISE

## **Biodiversity in LCA**



RI. SE

## Chaudhary & Brooks 2018



RI. Se

#### Results of hypothetical study, per kg beef



RI. SE

#### Results of hypothetical study, per kg beef



### FORMAS

## Biodiversitety database for food

- Funding for a 2 year project to start building a database
- Basic data for a large number on food products on country of origin, land use, production method etc
- Apply the Chaudhary and Brooks-method to start with
- Led by RISE, together with a retailer in Sweden
- Same users as for the climate database: retail, public kitchens, restaurants etc



| × | × | × | × | × | × | × | × | × | × | × | × | × | × | × | ×              | ×             | ×     | ×    | ×              | × | × | × | × | × | × | × | × | × | × | × | × | × | × | × | × |
|---|---|---|---|---|---|---|---|---|---|---|---|