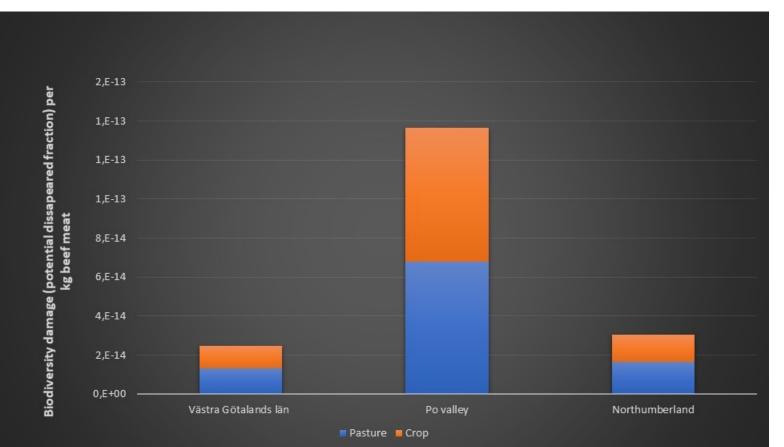

# Example of approaches to quantify biodiversity in LCA:

Chaudhary & Brooks 2018 PEF seminar on biodiversity & LANCA 2021-11-24 Serina Ahlgren, RISE

## **Biodiversity in LCA**



RI. SE

## Chaudhary & Brooks 2018



RI. Se

#### Results of hypothetical study, per kg beef



RI. SE

#### Results of hypothetical study, per kg beef



### FORMAS

## Biodiversitety database for food

- Funding for a 2 year project to start building a database
- Basic data for a large number on food products on country of origin, land use, production method etc
- Apply the Chaudhary and Brooks-method to start with
- Led by RISE, together with a retailer in Sweden
- Same users as for the climate database: retail, public kitchens, restaurants etc



| × | × | × | × | × | × | × | × | × | × | × | × | × | × | × | ×              | ×             | ×     | ×    | ×              | × | × | × | × | × | × | × | × | × | × | × | × | × | × | × | × |
|---|---|---|---|---|---|---|---|---|---|---|---|---|---|---|----------------|---------------|-------|------|----------------|---|---|---|---|---|